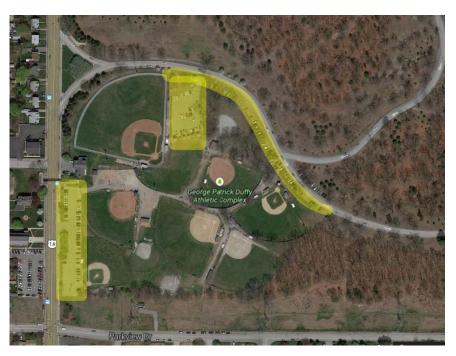

## Plan to arrive no later than 11:45 am on Saturday for our 1:00 pm game

<u>GPS Location:</u> Slater Park Complex 358 Newport Ave. Pawtucket, RI 02861

Parking in the yellow shaded areas . . . .

<u>Game 1 vs. East Coast Drama –</u> <u>Black</u> Slater Park – Bailey Field **1 pm start time** – warm up's start at 11:45 am