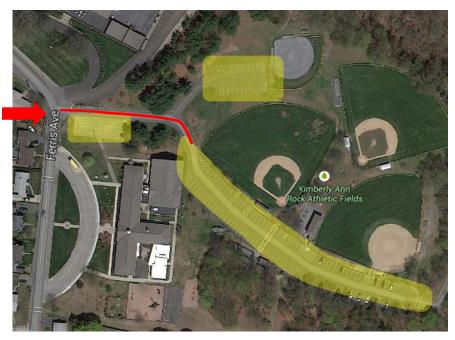

<u>Game 2 vs. AGS Pride – Black</u> Slater Park – Knich Field **4:20 pm start time** – warm up's start at 3:00 pm

<u>GPS Location:</u> **Kimberly Ann Rock Complex** 220 Ferris Ave. Rumford, RI

Game 3 vs. NE Impact Kimberly Rock Complex 6:00 pm start time – warm up's start at 4:45 pm